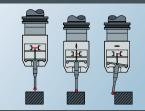

## TC52, TC62 - for small machining centres

Non-lobing touch characteristics info@blumnovotest.ru www.blumnovotest.ru

Optoelectronic measuring mechanism