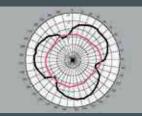

## Touch Probes TC50/52 | TC60/62

Faster, more economic, more precise - the advantages of this high-speed touch probe series can be summarized as simply as that. The multidirectional probes convince with the latest measuring mechanism technologies with optoelectronic signal generation, the highest measuring speed (up to 3 m/ min) and a perfect, rotationally symmetrical probe behaviour without disadvantageous lobing.

Axes Compensation

Measurement of contours