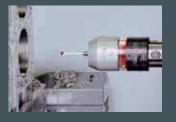

**Pulling Measurement** 

Highly precise – bidirectional novotest.ru

TWIN Mode: Simultaneous measurement with two touch probes

IC56 – modern, reliable transmission