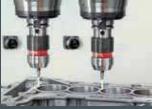

**Pulling Measurement** 

Highly precise – bidirectional novotest.ru

TWIN Mode: Simultaneous measurement with two touch probes

IC56 – modern, reliable transmission