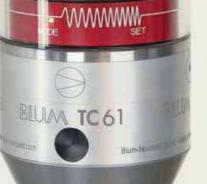

## Touch Probes TC51 | TC61

Perfect for fast machining centres - the touch probes were specifically developed for the requirements of highly productive machines. The unique bidirectional measuring mechanism with optoelectronic signal generation possesses a superior accuracy and permits measuring speeds of up to 5 m/min. The TC51 and the TC61 are the only touch probes worldwide, that allow quick pulling measurements in Z+ permanently and without wear.