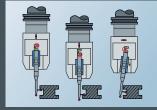

**Pulling Measurement** 

Highly precise – bidirectional novotest.ru

TWIN Mode: Simultaneous measurement with two touch probes

IC56 – modern, reliable transmission