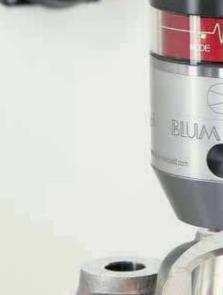

## Touch Probes TC51 | TC61

Perfect for fast machining centres - the touch probes were specifically developed for the requirements of highly productive machines. The unique bidirectional measuring mechanism with optoelectronic signal generation possesses a superior accuracy and permits measuring speeds of up to 5 m/min. The TC51 and the TC61 are the only touch probes worldwide, that allow quick pulling measurements in Z+ permanently and without wear.