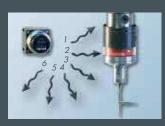

## Measurements inside an aircraft turbine

Mass production of gearbox housings www.blumnovotest.ru

0000

Up to 6 touch probes with one receiver