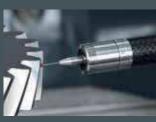

## Touch Probe TC76

The compact touch probe TC76 is used for a fast and automatic measurement of tools and workpieces in grinding, turning and milling centres. Due to a modified face gear and the optoelectronic signal generation, the built-in patent shark360 measuring mechanism sets a new standard with regard to precision and reliability.

Axes Compensation

**Tool Breakage Detection** 

Workpiece measurement in grinding centre

TC76 with shark360 measuring mechanism: Hightech in perfection

info@blumnovotest.ru www.blumnovotest.ru