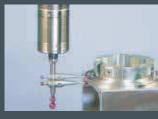

## Touch Probe TC76

The compact touch probe TC76 is used for a fast and automatic measurement of tools and workpieces in grinding, turning and milling centres. Due to a modified face gear and the optoelectronic signal generation, the built-in patent shark360 measuring mechanism sets a new standard with regard to precision and reliability.

Axes Compensation

**Tool Breakage Detection** 

Workpiece measurement in grinding centre

TC76 with shark360 measuring mechanism: Hightech in perfection

info@blumnovotest.ru www.blumnovotest.ru