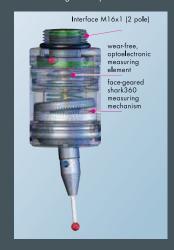

## Touch Probe TC76

The compact touch probe TC76 is used for a fast and automatic measurement of tools and workpieces in grinding, turning and milling centres. Due to a modified face gear and the optoelectronic signal generation, the built-in patent shark360 measuring mechanism sets a new standard with regard to precision and reliability.

Axes Compensation

**Tool Breakage Detection** 

Workpiece measurement in grinding centre

TC76 with shark360 measuring mechanism: Hightech in perfection

info@blumnovotest.ru www.blumnovotest.ru