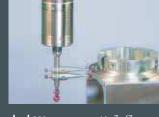

## Touch Probe TC76

The compact touch probe TC76 is used for a fast and automatic measurement of tools and workpieces in grinding, turning and milling centres. Due to a modified face gear and the optoelectronic signal generation, the built-in patent shark360 measuring mechanism sets a new standard with regard to precision and reliability.

Axes Compensation

**Tool Breakage Detection** 

Workpiece measurement in grinding centre

TC76 with shark360 measuring mechanism: Hightech in perfection

info@blumnovotest.ru www.blumnovotest.ru