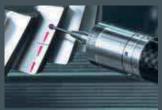

## Machining error is being detected

Set poin [µm] ٨ - 2 - 3

杰

System overview of DIGILOG touch probe in combination with BRC-Technology **O@blumnovotest.ru** 

ww.blumnovotest.ru