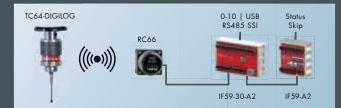

## TC63-DIGILOG | TC64-DIGILOG

The digilog revolution - now with BRC-Technology. The wireless touch probe TC64-DIG IIO G is the digilog solution, especially for milling and turning centres. By analogue scanning of the workpiece surface, machining errors are detected quickly and reliably. The BRC Radio Technology transmits the determined status wirelessly to an external evaluation unit. The system is also available as a modular version in form of the TC63-DIG ILOG.

## Machining error is being detected

Set poin [µm] ٨ - 2 - 3

杰

System overview of DIGILOG touch probe in combination with BRC-Technology **O@blumnovotest.ru** 

ww.blumnovotest.ru