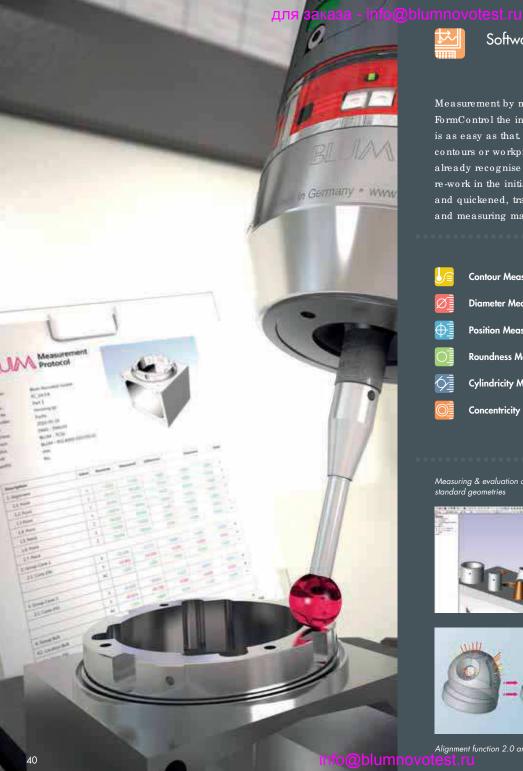

## Software FormControl

Measurement by mouse click - with the measuring software FormControl the inspection of workpieces in the machining centre is as easy as that. Regardless of whether you are dealing with contours or workpieces with standard geometries, the operator will already recognise machining errors on the machine. This allows re-work in the initial setting. Manufacturing processes are simplified and quickened, transport and storage time between machine tool and measuring machine is omitted.

**Contour Measurement** 

**Diameter Measurement** 

**Position Measurement** 

**Roundness Measurement** 

**Cylindricity Measurement** 

**Concentricity Measurement** 

Workpiece Inspection

**Distance Measurement** 