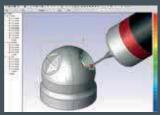

## Software FormControl

Measurement by mouse click - with the measuring software FormControl the inspection of workpieces in the machining centre is as easy as that. Regardless of whether you are dealing with contours or workpieces with standard geometries, the operator will already recognise machining errors on the machine. This allows re-work in the initial setting. Manufacturing processes are simplified and quickened, transport and storage time between machine tool and measuring machine is omitted.

**Contour Measurement** 

**Diameter Measurement** 

**Position Measurement** 

**Roundness Measurement** 

**Cylindricity Measurement** 

**Concentricity Measurement** 

Workpiece Inspection

**Distance Measurement** 