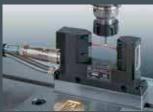

## Lase Control NT | Support Systems

Unbeatably precise and reliable. In order to achieve the greatest possible accuracy in measuring tools in the machining centre, BIUM recommends the use of compact support systems. The Micro Compact NT system is by default available up to a length of 1000 mm. The exceedingly compact Nano NT was designed especially for the requirements of high-end machines in micro-machining.