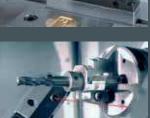

## Lase Control NT | Support Systems

Unbeatably precise and reliable. In order to achieve the greatest possible accuracy in measuring tools in the machining centre, BIUM recommends the use of compact support systems. The Micro Compact NT system is by default available up to a length of 1000 mm. The exceedingly compact Nano NT was designed especially for the requirements of high-end machines in micro-machining.