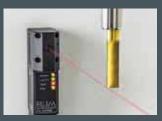

## Lase Control NT | Single Systems

Flexible and precise. The laser measuring system Micro Single NT is the modular version of the LaserControl NT series.

The separation of transmitter and receiver allows for a flexible integration into a wide variety of machine types.

They are, for instance, used if the installation of support systems is impossible due to the design of the machine tool.

NT Technology

Tool Breakage Detection

(0

**Tool Length Measurement** 

**Tool Radius Measurement** 